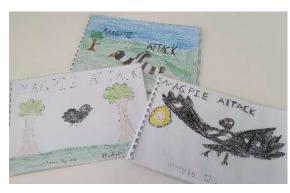

### **Fantastic writing!**

The students in Year 2 have been producing some exceptional writing this term. With Mrs Hoyle's assistance, the classes have created a series of stories about a 'Magpie Attack' using the 7 Steps to Writing Success principles. We have loved every minute of it!

The stories have been illustrated and published and the books are now currently on display in the library!

Congratulations Year 2!

Mrs Hoyle

Kariong Public School students have made us particularly proud with their **ICAS results** this year. The ICAS Assessments are designed to assess a student's ability to apply classroom learning in new contexts, using higher-order thinking and problem-solving skills. Congratulations to you all!