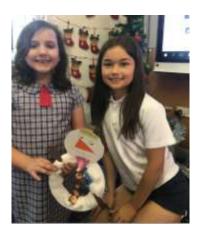

### **Kindergarten and Year 5 Christmas Buddies**

On Wednesday, Year 5 did a wonderful job helping their Kindergarten buddies make their own snowman! This was their final buddy session of 2019, but they were all looking forward to meeting up again next year.