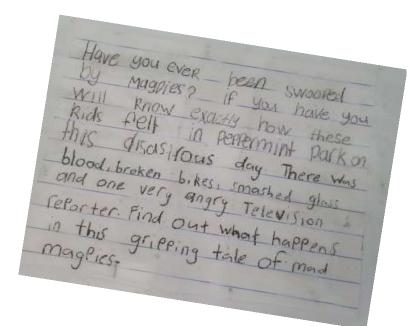

### **Fantastic writing!**

The students in Year 2 have been producing some exceptional writing this term. With Mrs Hoyle's assistance, the classes have created a series of stories about a 'Magpie Attack' using the 7 Steps to Writing Success principles. We have loved every minute of it!

The stories have been illustrated and published and the books are now currently on display in the library!

Congratulations Year 2!

Mrs Hoyle

Kariong Public School students have made us particularly proud with their **ICAS results** this year. The ICAS Assessments are designed to assess a student's ability to apply classroom learning in new contexts, using higher-order thinking and problem-solving skills. Congratulations to you all!