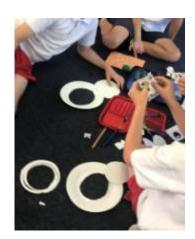

### **Kindergarten and Year 5 Christmas Buddies**

On Wednesday, Year 5 did a wonderful job helping their Kindergarten buddies make their own snowman! This was their final buddy session of 2019, but they were all looking forward to meeting up again next year.