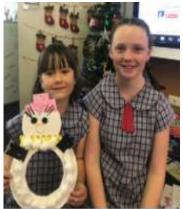

### **Kindergarten and Year 5 Christmas Buddies**

On Wednesday, Year 5 did a wonderful job helping their Kindergarten buddies make their own snowman! This was their final buddy session of 2019, but they were all looking forward to meeting up again next year.