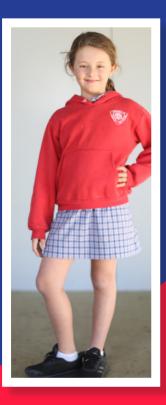

# Summer Uniform KARIONG PUBLIC SCHOOL

# Girls

- A-line red, white and blue checked dress; or navy skorts with a white blouse or polo shirt
- White socks (socks to be above ankle bones)
- Red jumper, red cardigan (school logo only) or red and navy school bomber jacket
- Black shoes