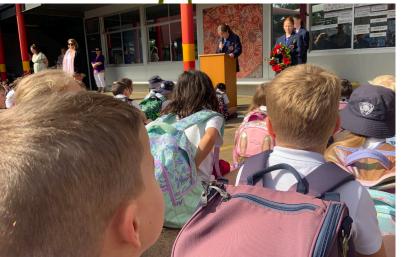

### **REMEMBRANCE DAY**

his morning at our whole school morning assembly our leaders conducted a short ceremony to start the day acknowledging the significance of Remembrance Day. At 11am the whole school re-joined to hold a minute's silence.

Thank you to our school leaders and staff for the lovely assembly and wreath laying to recognise and reflect on the sacrifice Australians have made from World War 1 and following conflicts.

Our OFFICE HOURS are 8.30am – 3.15pm MAKE A PAYMENT

#### REMEMBRANCE DAY

Kariong Public School remembers the fallen at 11 am on November 11 2022.

Why is it important to remember? Every year we commemorate during an ANZAC and REMEMBRANCE Day service. During these ceremonies, we are asked to REMEMBER. During these ceremonies, we are asked to show RESPECT.