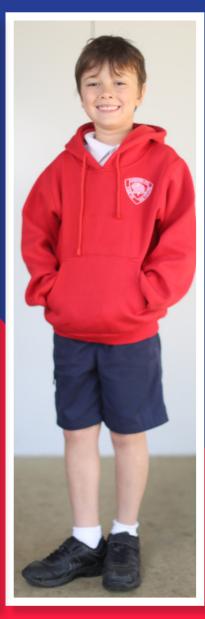

# Summer Uniform KARIONG PUBLIC SCHOOL

# Boys

- White shirt with white collar button through, or polo shirt
- Navy shorts to the knee, without side pockets
- White or navy **socks** (socks to be above ankle bones)
- Red jumper, red cardigan (school logo only) or red & navy school bomber jacket
- Black shoes