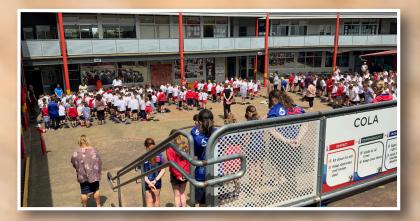

#### Wednesday 23 November

Wellbeing Session in Hall Year 2 Excursion Sydney Tramway Early Birds Session 4 Jumpstart Year 6

ABOVE: It was a wonderful day of respect and remembrance at Kariong PS.

### **REMEMBRANCE DAY**

his morning at our whole school morning assembly our leaders conducted a short ceremony to start the day acknowledging the significance of Remembrance Day. At 11am the whole school re-joined to hold a minute's silence.

Thank you to our school leaders and staff for the lovely assembly and wreath laying to recognise and reflect on the sacrifice Australians have made from World War 1 and following conflicts.

Our OFFICE HOURS are 8.30am – 3.15pm MAKE A PAYMENT