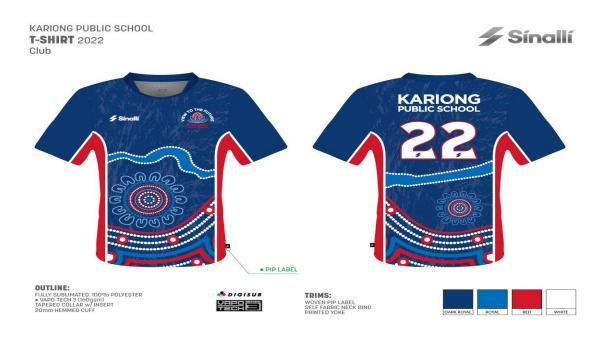

We are seeking some donations to raise money for new representative sports shirts for our students at Kariong Public School.

If you are to donate any item big or small, we would appreciate your generosity.

I can be contacted on the school number 43401885 or 0411254230.

I can also be contacted via email on kylie.stephenson3@det.nsw.edu.au

Please see below a photo of the shirts we would like to purchase.

Thank you for your support.