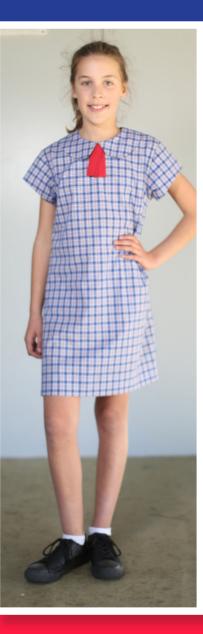

# Girls

- A-line red, white and blue checked dress; or navy skorts with a white blouse or polo shirt
- White socks (socks to be above ankle bones)
- Red jumper, red cardigan (school logo only) or red and navy school bomber jacket
- Black shoes