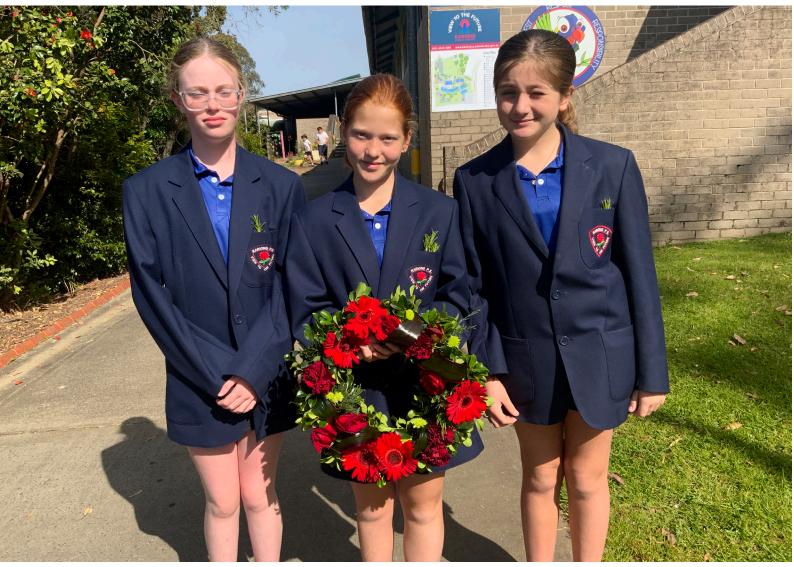

### **REMEMBRANCE DAY**

his morning at our whole school morning assembly our leaders conducted a short ceremony to start the day acknowledging the significance of Remembrance Day. At 11am the whole school re-joined to hold a minute's silence.

Thank you to our school leaders and staff for the lovely assembly and wreath laying to recognise and reflect on the sacrifice Australians have made from World War 1 and following conflicts.

Our OFFICE HOURS are 8.30am – 3.15pm MAKE A PAYMENT

#### REMEMBRANCE DAY

Kariong Public School remembers the fallen at 11 am on November 11 2022.