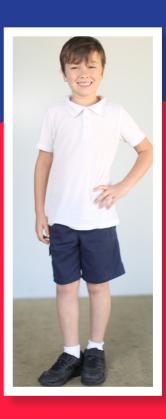

# Boys

- White shirt with white collar button through, or polo shirt
- Navy shorts to the knee, without side pockets
- White or navy **socks** (socks to be above ankle bones)
- Red jumper, red cardigan (school logo only) or red & navy school bomber jacket
- Black shoes